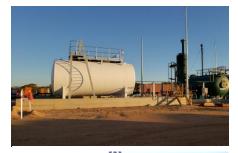

## Scope of Work:

Alltype Engineering was contracted to supply, fabricate and construct SMP services for the construction of the Xyris processing facility near Dongara.

The scope of works for this project included Process piping and Tank fabrication. Fabricate items were then transported to site for installation.